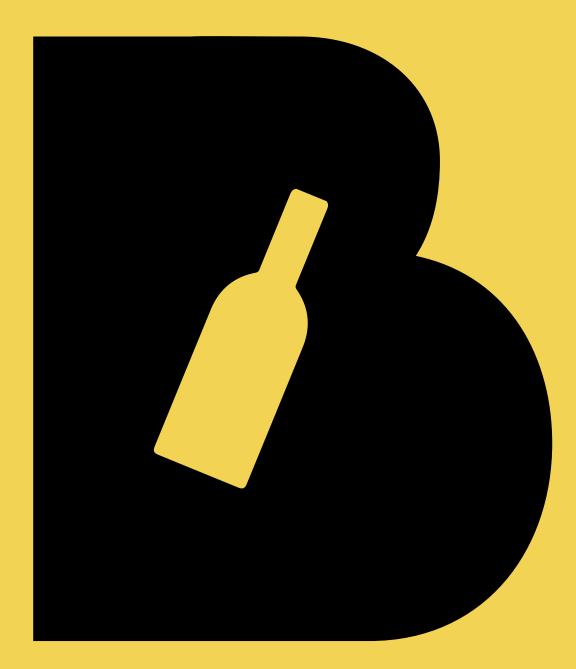

Alcohol

Brand Name

POP. FIZZ. CHEERS.

Primary Logo

### Alignment & Scale:

The logo brand's name Brewmama should always be aligned centered to the beer mug. The Logo should never be stretched and should always be scaled proportionately.

404693 R64 G70 B147 C90 M85 Y3 K0