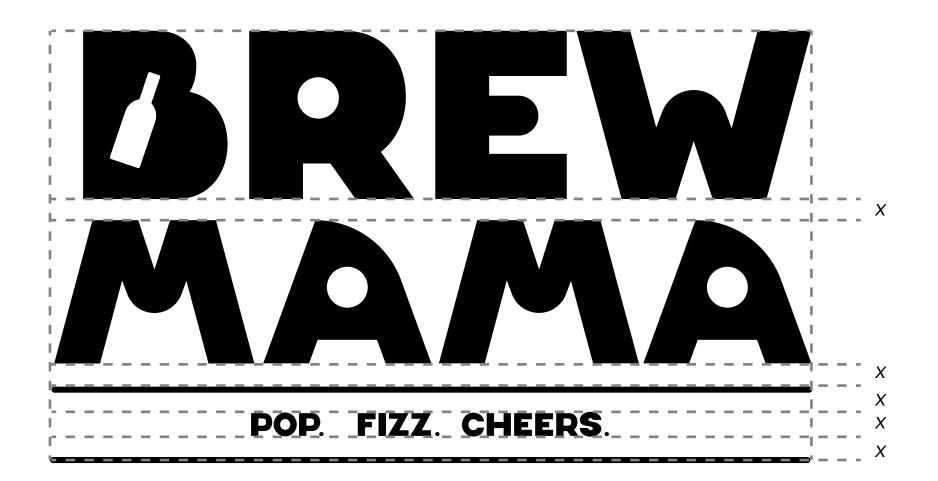

### Alignment & Scale:

The logo brand's name Brewmama should always be aligned centered to the beer mug. The Logo should never be stretched and should always be scaled proportionately.

404693 R64 G70 B147 C90 M85 Y3 K0