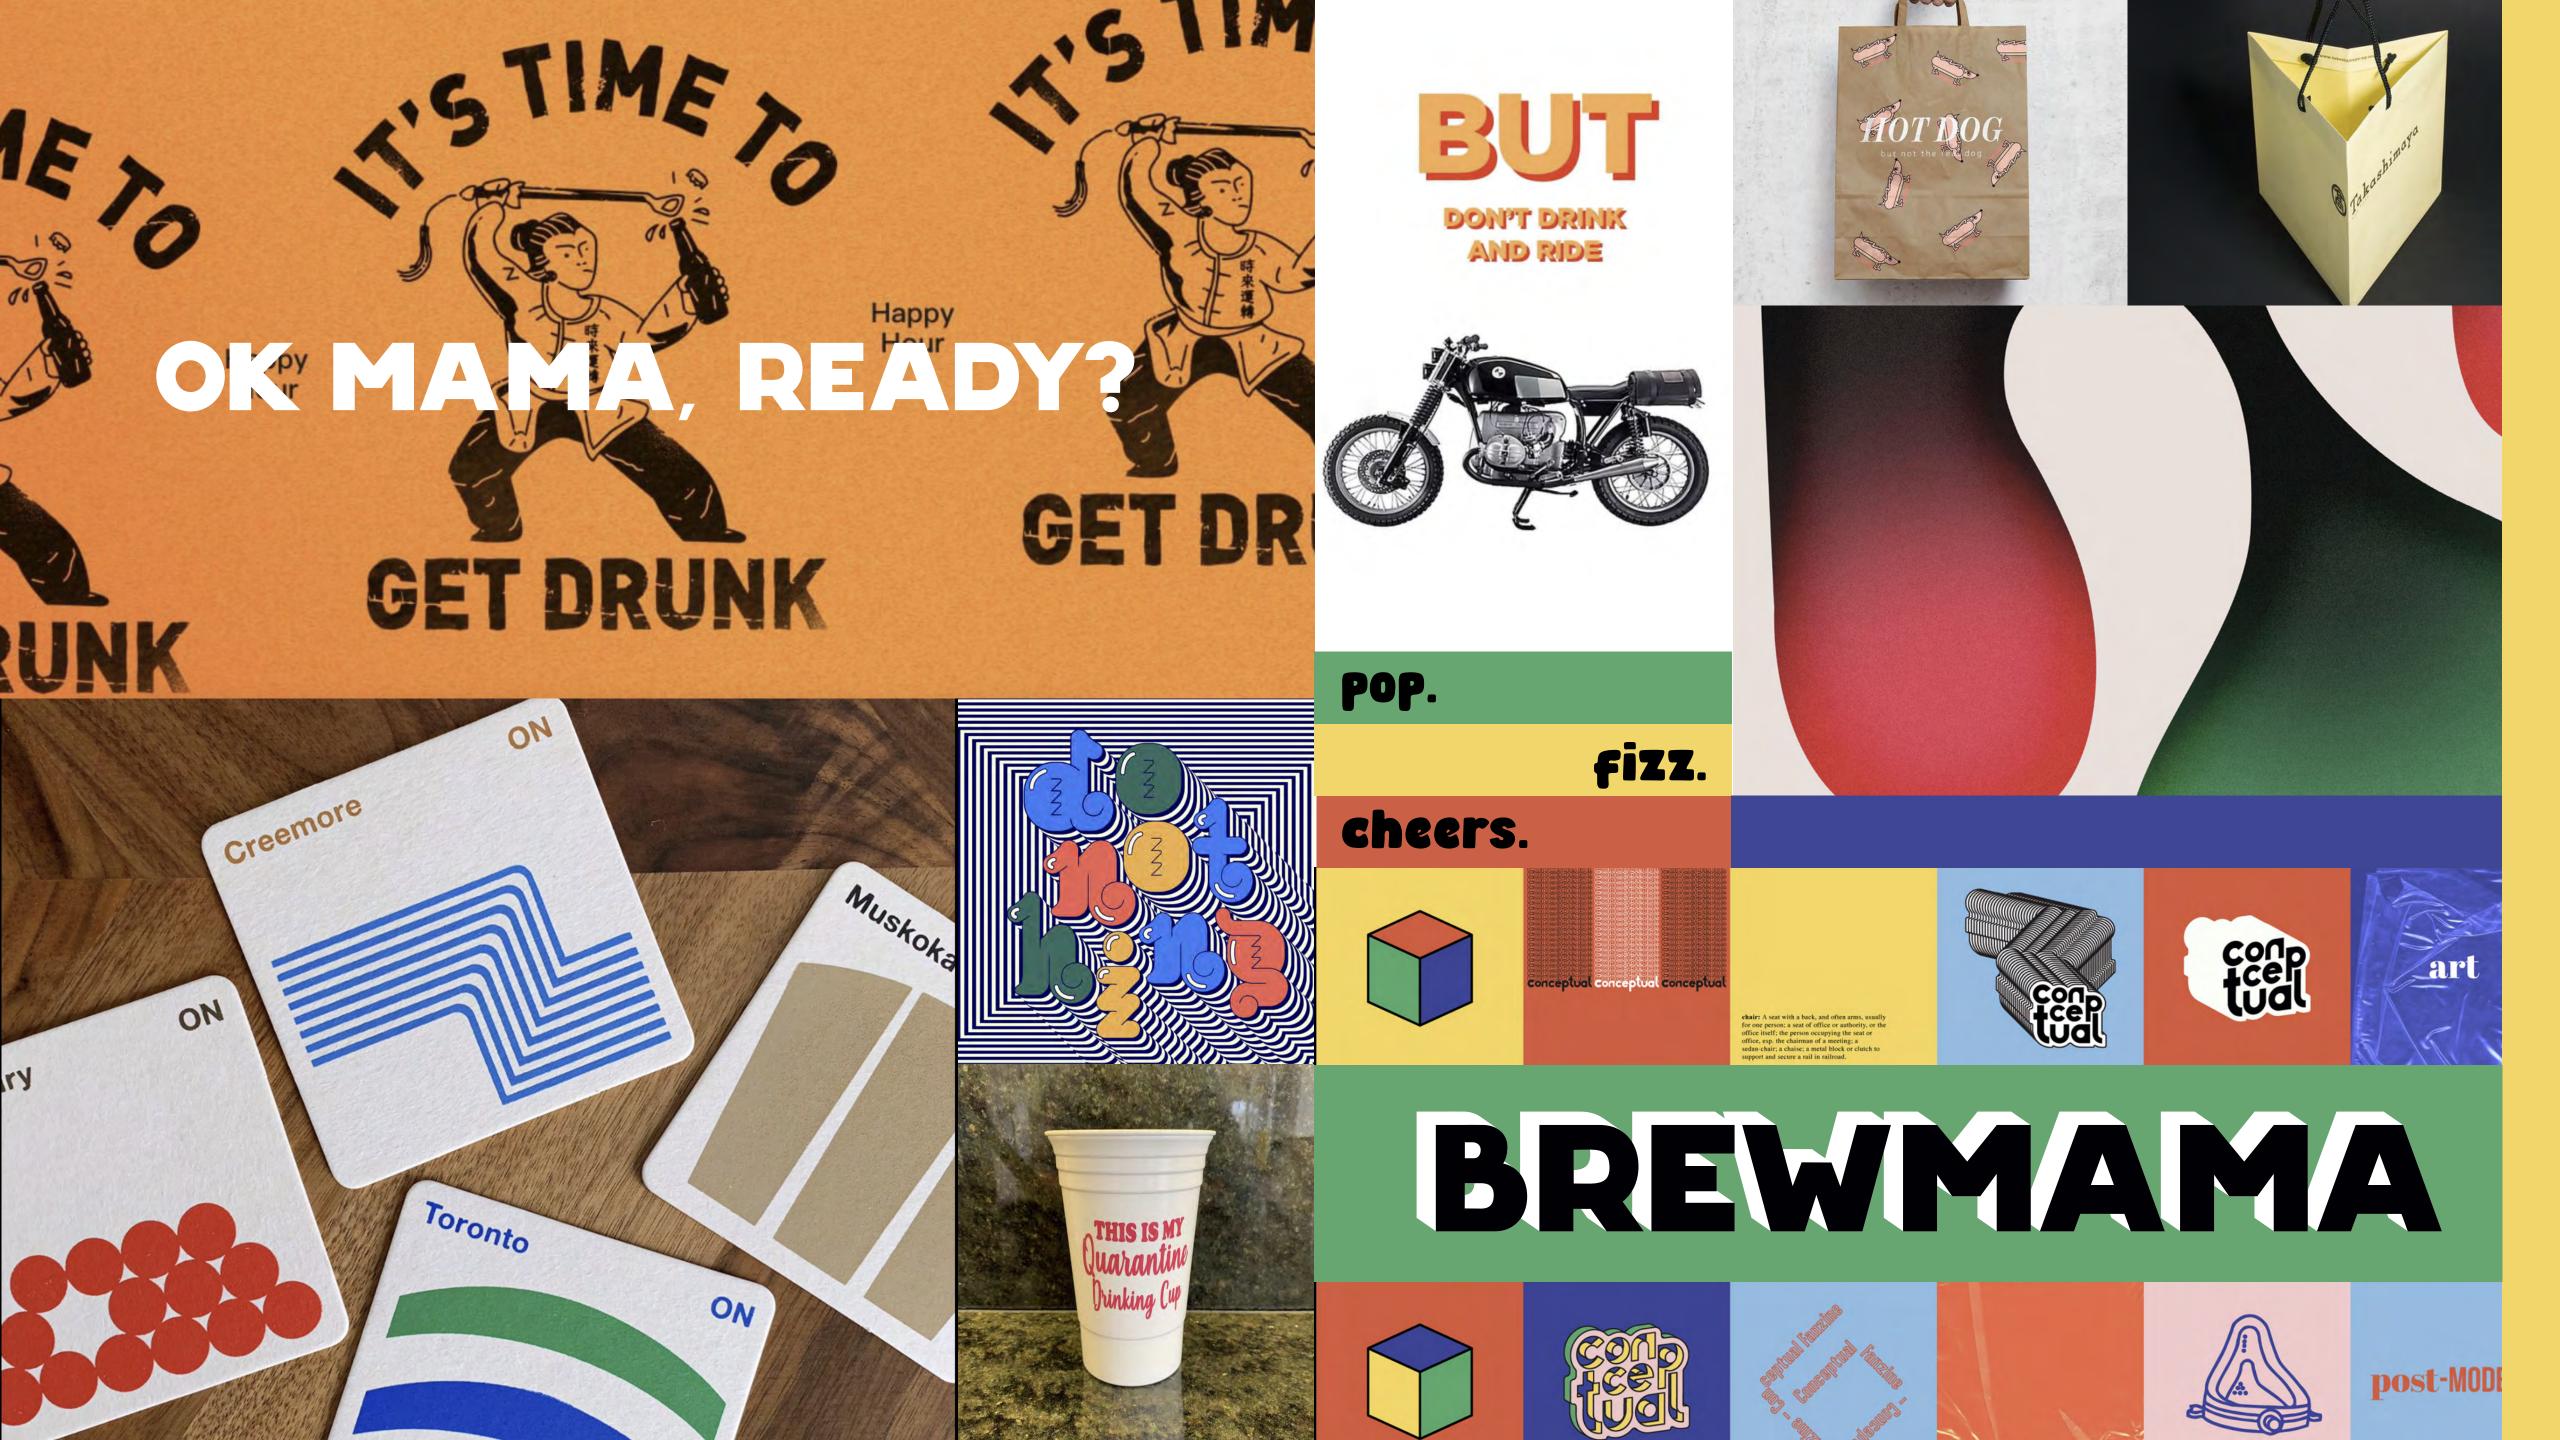

### ΝΟ

These design elements can be used together as a pattern & also as individual elements to portray a look of playfulness yet a sleek character giving that touch of contradiction.

• Design Elements

### Hard liquor

### Beer

Wine

## Hi, l'm

A cup can be a conversation starter. It can make the customer whoever they want to be for that night!

## Who do you want to be tonight?

www.brewmama.in

• Beer Cups

A bag need not go wasted, designing a bag that can also be a tic tac toe can make the customers excited when they buy from Brewmama.

# 

Bags

Probably a drinking game idea, would spice up any party. Imagine waking up in the morning to think about all the crazy things that happened.