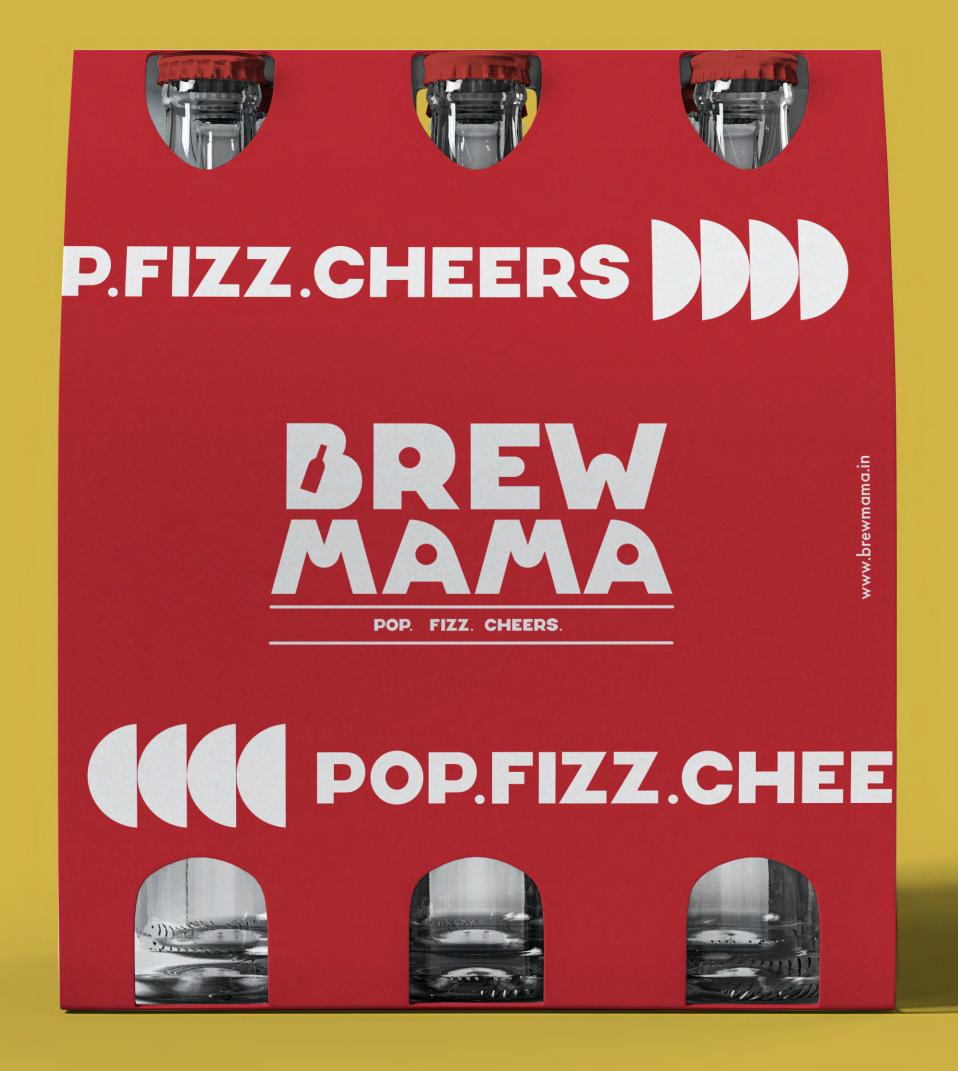

### ΝΟ

These design elements can be used together as a pattern & also as individual elements to portray a look of playfulness yet a sleek character giving that touch of contradiction.

• Design Elements