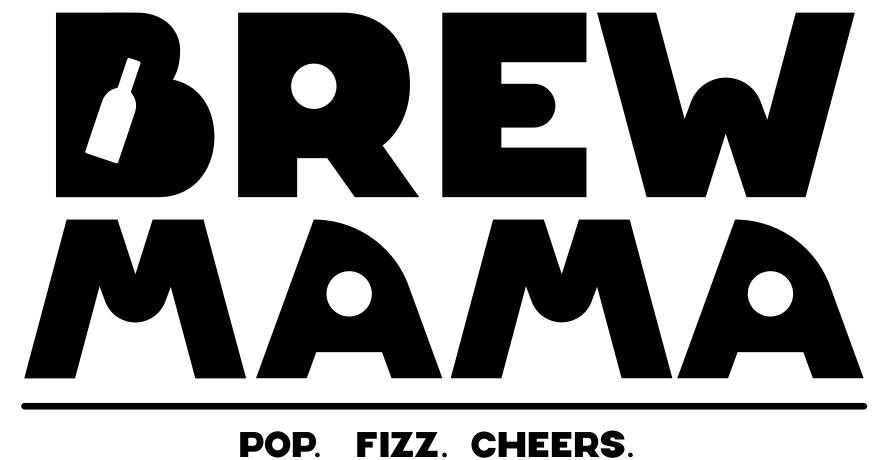

Alcohol

Brand Name

POP. FIZZ. CHEERS.

Primary Logo

### Alignment & Scale:

The logo brand's name Brewmama should always be aligned centered to the beer mug. The Logo should never be stretched and should always be scaled proportionately.

404693 R64 G70 B147 C90 M85 Y3 K0