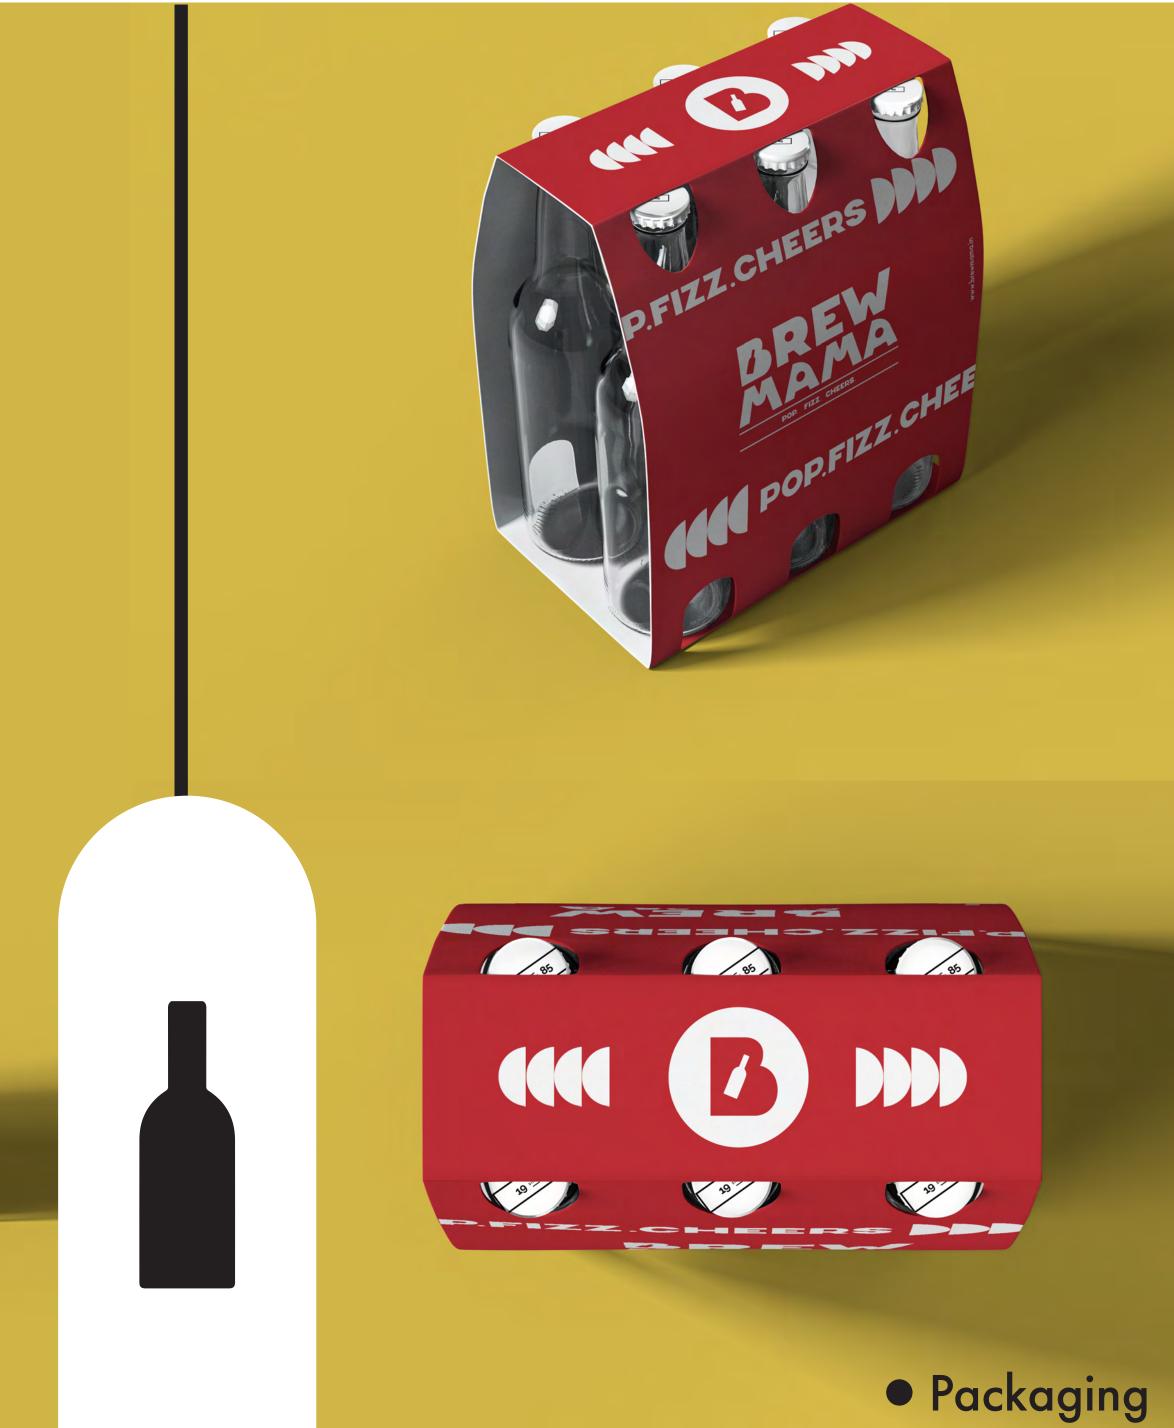

### ΝΟ

These design elements can be used together as a pattern & also as individual elements to portray a look of playfulness yet a sleek character giving that touch of contradiction.

• Design Elements