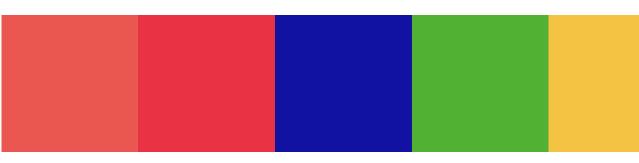

R216 G105 B89 C4 M77 Y68 K0

Color Palette

### Primary Color Palette

### High Saturation Version (used for backgrounds)

| 30% | 30% | 20% | 20% | 10% |
|-----|-----|-----|-----|-----|
|     |     |     |     |     |
|     |     |     |     |     |

### Percentages

Social Media

Low Saturation Version (Majorly used to draw focus)

Blog, Website, app (Text, Images, Illustrations, Headers, Footers, Backgrounds)