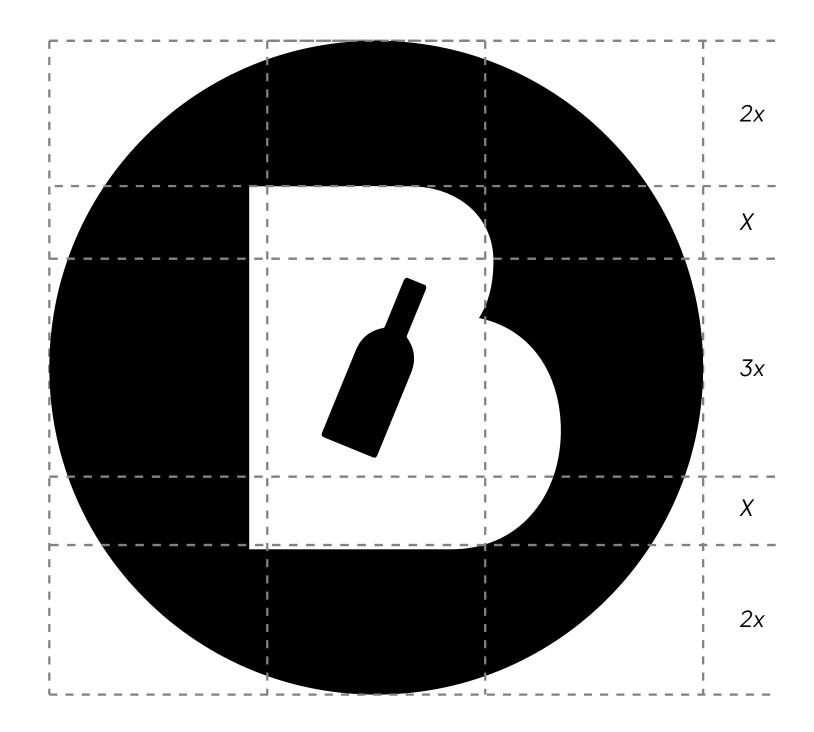

### Alignment & Scale:

The logo brand's name Brewmama should always be aligned centered to the beer mug. The Logo should never be stretched and should always be scaled proportionately.

404693 R64 G70 B147 C90 M85 Y3 K0