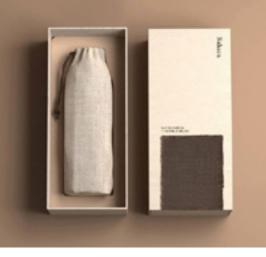

## packadging

The prints are in three layers where each layer indipendently has a personality of it's own. Broadly divided, the layers all come together to put forth one print which on a 2 dimensional level interprets BA-DASTOOR. Individually, each layer speaks about different ideologies.