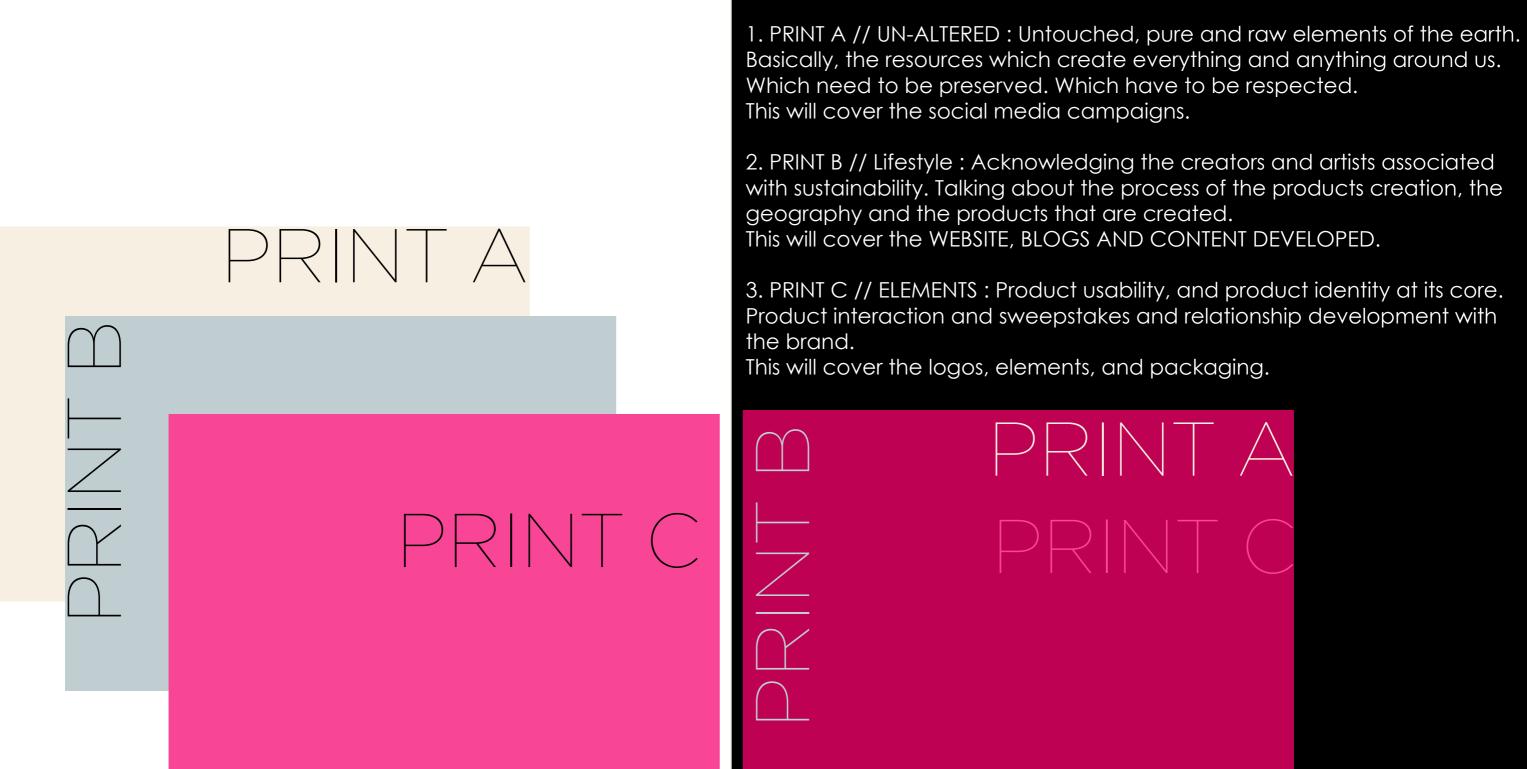

## packadging

The prints are in three layers where each layer indipendently has a personality of it's own. Broadly divided, the layers all come together to put forth one print which on a 2 dimensional level interprets BA-DASTOOR. Individually, each layer speaks about different ideologies.