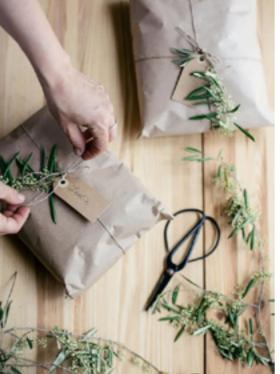

## packadging

The prints are in three layers where each layer indipendently has a personality of it's own. Broadly divided, the layers all come together to put forth one print which on a 2 dimensional level interprets BA-DASTOOR. Individually, each layer speaks about different ideologies.