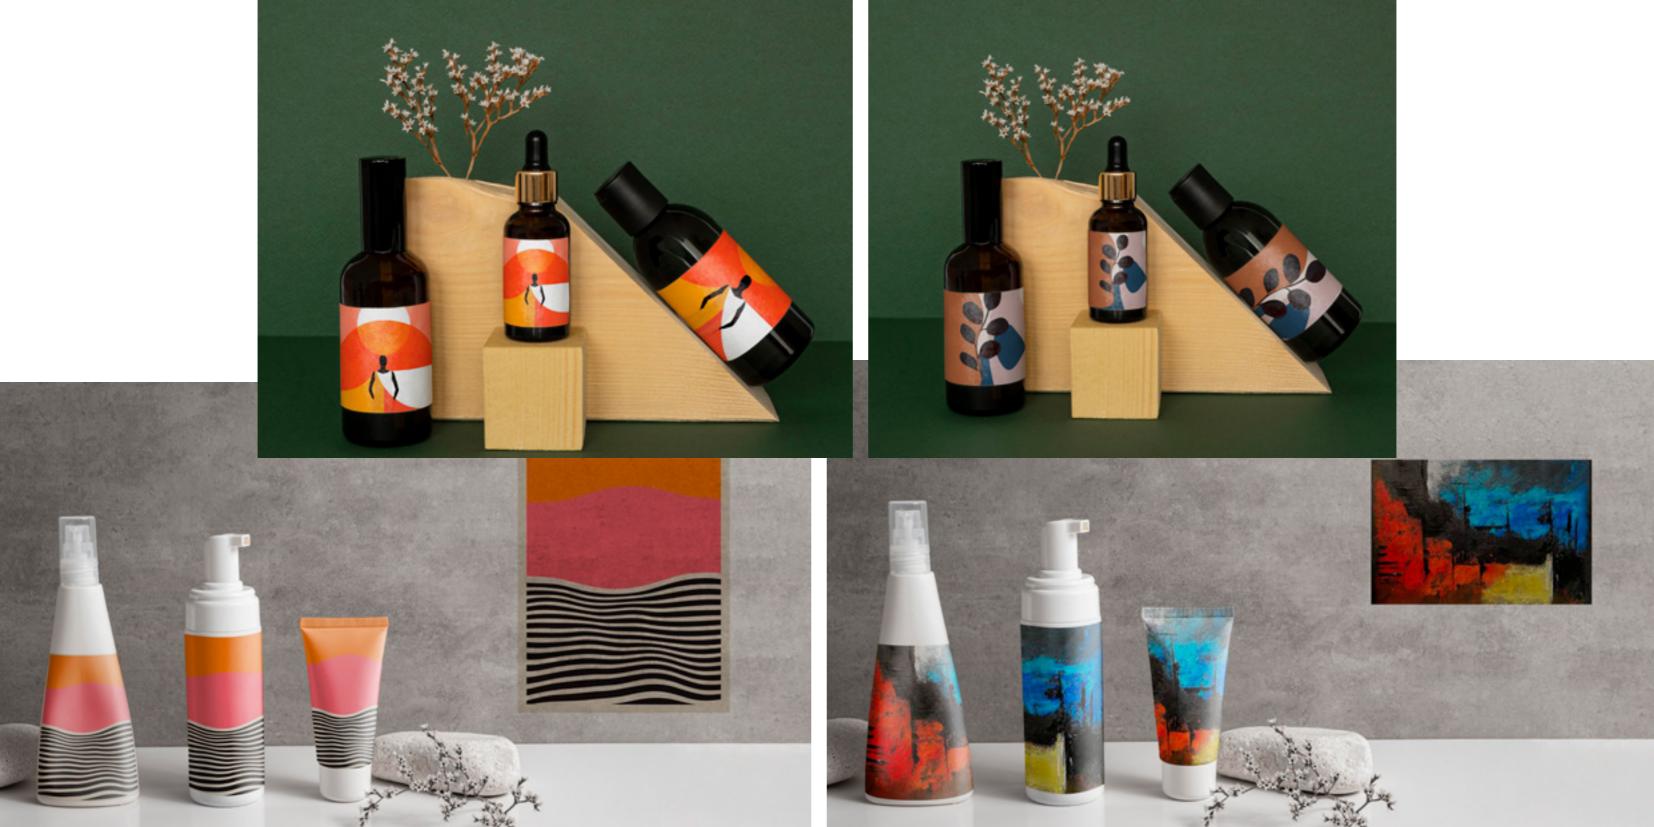

## packadging

The prints are in three layers where each layer indipendently has a personality of it's own. Broadly divided, the layers all come together to put forth one print which on a 2 dimensional level interprets BA-DASTOOR. Individually, each layer speaks about different ideologies.