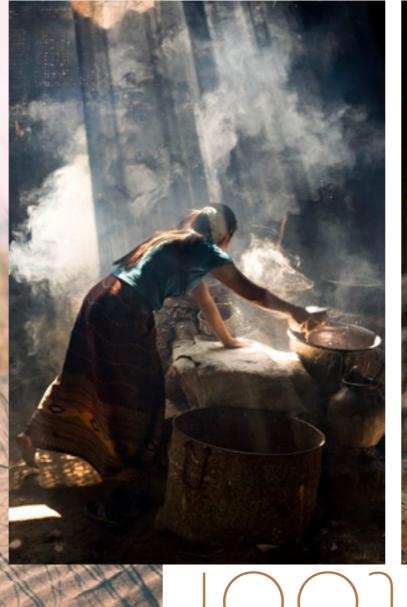

# Ba dastoor

JOOJSED ES

a dasoor

**BA-DASTOOR** 

It has the essence of something so pure that it has a soul which is directly touched by all tge natural elements of the world. As if, everything, all the elements of the earth just come together for this one cause, to build a life, to sustain.

Ba-dastoor, if directly translated is two simple words - As usual.

Something that isn't hindered with in, something bigger than us, like the sun. Faster than us, like time. More fluid, like water. Uncontrolled, like fire. And always with a will to create, like soil.

### SUNLIGHT // HANDS // MUD // SCULPTURING // DEWS // SEASONS // ANTIQUES // WOODEN FRAMES