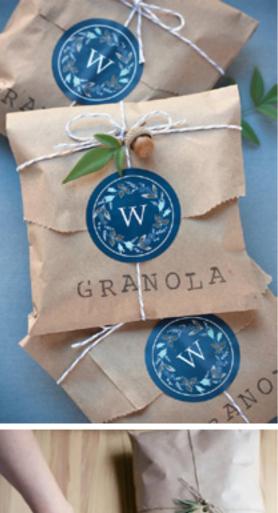

## packadging

The prints are in three layers where each layer indipendently has a personality of it's own. Broadly divided, the layers all come together to put forth one print which on a 2 dimensional level interprets BA-DASTOOR. Individually, each layer speaks about different ideologies.