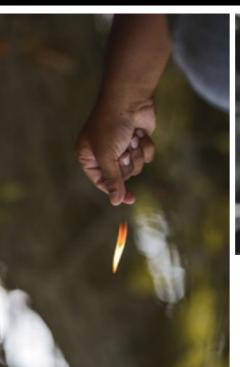

Ba-dastoor, if directly translated is two simple words - As usual.

Something that isn't hindered with in, something bigger than us, like the sun. Faster than us, like time. More fluid, like water. Uncontrolled, like fire. And always with a will to create, like soil.

### SUNLIGHT // HANDS // MUD // SCULPTURING // DEWS // SEASONS // ANTIQUES // WOODEN FRAMES