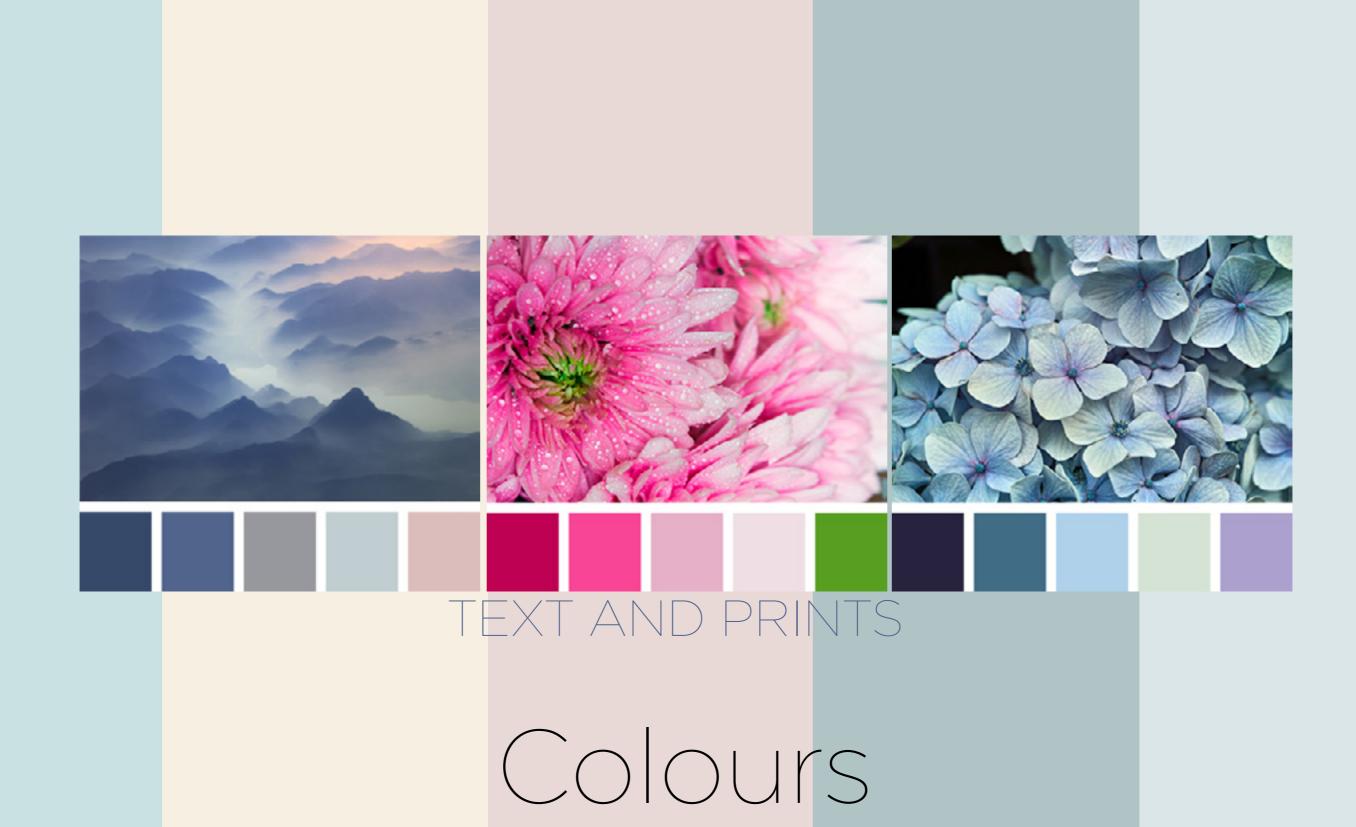

nslated is two simple words - As usual.

Something that isn't hindered with in, something bigger than us, like the sun. Faster than us, like time. More fluid, like water. Uncontrolled, like fire. And always with a will to create, like soil.

'Un-altered' is Humsatva's core personality and that's what makes us young, ambitious and with a drive yet re-inventing traditions everyday. Sustainability becomes our direction, hence everything we do, everything we create is about that goal.

Sustainability, by personality, is about not being invasive or coersive with what you produce for the world you live in.

### NOSTALGIA // LIGHT // CONNECTION //

### Ba dastoor















### SUNLIGHT // HANDS // MUD // SCULPTURING // DEWS // SEASONS // ANTIQUES // WOODEN FRAMES



### BACKGROUND

Colours















## packadging

















The prints are in three layers where each layer indipendently has a personality of it's own. Broadly divided, the layers all come together to put forth one print which on a 2 dimensional level interprets BA-DASTOOR. Individually, each layer speaks about different ideologies.



## SOCIAL MEDIA VIEW VIEWS



## CAMPAIGN 1 NOSTALGIA





WHEN WAS YOUR FIRST PAPER BOAT? WHAT WAS YOUR FIRST ORIGAMI? YOUR FIRST RECYCLED GLASS AS PENSTAND? YOUR FIRST REUSED BOX? YOUR FIRST STEP TO SUSTAINABILITY?



### CAMPAIGN 2 CELEBRATING





CELEBRATING INDIA CELEBRATING THE CRAFTSMEN WHY DO WE NEED NATURAL COLOURS TRADITION TODAY

## campaign 3 ideology of Humsatava





SOUL OF HUMSATVA ELEMENTS OF THE EARTH COMING TOGETHER BA-DASTOOR : IN ESSENCE

Cradle to G