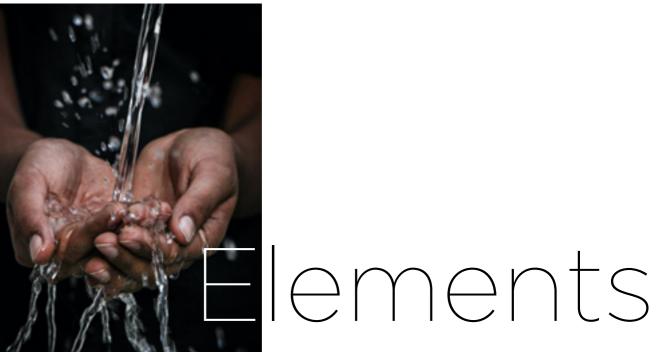

Ba-dastoor, if directly translated is two simple words - As usual.

Something that isn't hindered with in, something bigger than us, like the sun. Faster than us, like time. More fluid, like water. Uncontrolled, like fire. And always with a will to create, like soil.

### SUNLIGHT // HANDS // MUD // SCULPTURING // DEWS // SEASONS // ANTIQUES // WOODEN FRAMES

## campaign 3 ideology of Humsatava

SOUL OF HUMSATVA ELEMENTS OF THE EARTH COMING TOGETHER BA-DASTOOR : IN ESSENCE

Cradle to Grave Going to back to where you came from Finding your roots Making sure you don't change enough that you cannot go back to the ground that gave birth to you.