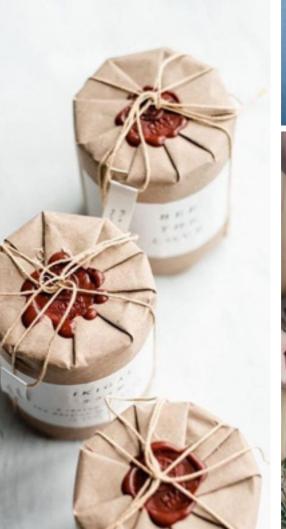

## packadging

The prints are in three layers where each layer indipendently has a personality of it's own. Broadly divided, the layers all come together to put forth one print which on a 2 dimensional level interprets BA-DASTOOR. Individually, each layer speaks about different ideologies.